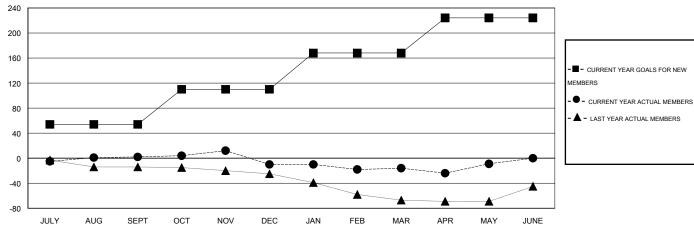

# LOCATION ARKANSAS

|     | 47   |      | <b>^</b> 1 |   |
|-----|------|------|------------|---|
| IJΪ | VI I | ſ C/ | 4 1        | L |

|                              |                  | Clubs               |                            |                             |                              |                    | Members                    |                              |                             |
|------------------------------|------------------|---------------------|----------------------------|-----------------------------|------------------------------|--------------------|----------------------------|------------------------------|-----------------------------|
| RESULTS FOR 2013-2014        |                  |                     |                            | RESULTS FOR 2013-2014       |                              |                    |                            |                              |                             |
| QUARTER                      | NEW CLUB<br>GOAL | ACTUAL NEW<br>CLUBS | ACTUAL<br>DROPPED<br>CLUBS | ACTUAL NET<br>GAIN/<br>LOSS | QUARTER                      | NEW MEMBER<br>GOAL | ACTUAL TOTAL MEMBERS ADDED | ACTUAL<br>DROPPED<br>MEMBERS | ACTUAL NET<br>GAIN/<br>LOSS |
| JULY/AUG/SEPT<br>OCT/NOV/DEC | 1<br>1           | 0<br>0              | 0<br>1                     | 0<br>-1                     | JULY/AUG/SEPT<br>OCT/NOV/DEC | 54<br>56           | 27<br>25                   | 25<br>37                     | 2<br>-12                    |
| JAN/FEB/MAR<br>APR/MAY/JUNE  | 1<br>1           | 0<br>1              | 0                          | 0<br>1                      | JAN/FEB/MAR<br>APR/MAY/JUNE  | 58<br>56           | 20<br>41                   | 26<br>34                     | -6<br>7                     |

#### GOALS AND ACTUAL MEMBERS CUMULATIVE

| DROPPED CLUBS: 1  DROPPED MEMBERS |                | 28 CLUBS OF 38 ADDED 1 OR MORE NEW MEMBERS | GENDER DISTRIBUTION  MALE 507 (64.59%)  FEMALE 278 (35.41%) |   |           |
|-----------------------------------|----------------|--------------------------------------------|-------------------------------------------------------------|---|-----------|
| DECEASED  CLUB CANCELLED  OTHER   | 13<br>13<br>96 | CLICK HERE FOR HEALTH ASSESSMENT DATA      | FAMILY UNIT MEMBERS HEAD OF HOUSEHOLD                       |   | 152<br>76 |
| TOTAL                             | 122            |                                            | NON-HEAD OF HOUSEHOL                                        | D | 76        |